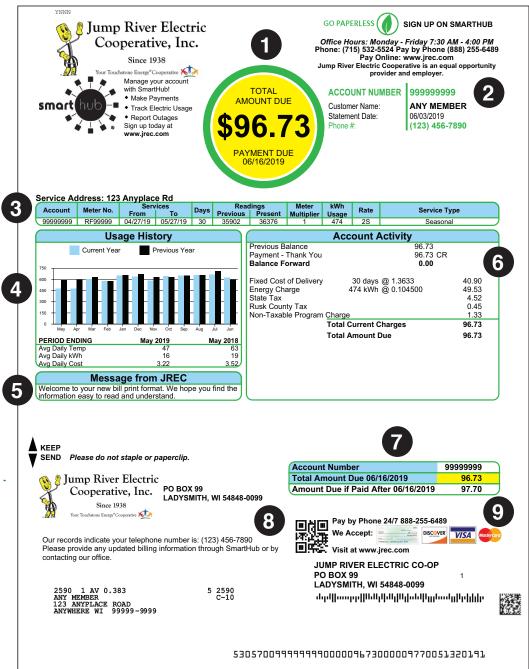

# How to Read Your New Bill

# Follow the numbers below as a guide to reading your new billing format.

- 1. Amount due on account
- 2. Your JREC Account Number.
- 3. Meter location and meter reading information.
- 4. Usage history and comparison graph.
- 5. Message center.
- 6. Activity since last billing and current detail of charges for electric use.
- 7. Account number and amount due. Return stub with your payment.
- 8. Phone number on account.
- 9. Payment forms accepted.