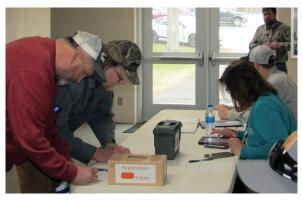

# SNAPSHOTS OF JREC'S 84<sup>TH</sup> ANNUAL MEETING

Saturday, April 30, goes down in the JREC record books as the first time the annual meeting was held at two locations, simultaneously. Approximately 200 people attended this meeting at either the Ladysmith High School Auditorium (left) or by livestream at the Hayward outpost (right).

Pictured here, Attorney Niles Berman meets with the election inspectors, prior to them counting the absentee and meeting-day ballots. In director elections, three incumbents ran unopposed and were re-elected to their seats to serve three-year terms: District 2, Myron Brooks – 292 votes; District 7, Jason Weaver– 283 votes; and District 8, Walter Kruk – 284 votes. The 2021 Annual Meeting Minutes were approved as printed on a vote of 299 in favor and 15 opposed.