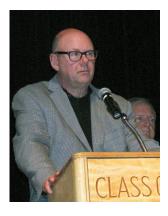

Pictured here, Attorney Niles Berman meets with the election inspectors, prior to them counting the absentee and meeting-day ballots. In director elections, three incumbents ran unopposed and were re-elected to their seats to serve three-year terms: District 2, Myron Brooks – 292 votes; District 7, Jason Weaver– 283 votes; and District 8, Walter Kruk – 284 votes. The 2021 Annual Meeting Minutes were approved as printed on a vote of 299 in favor and 15 opposed.