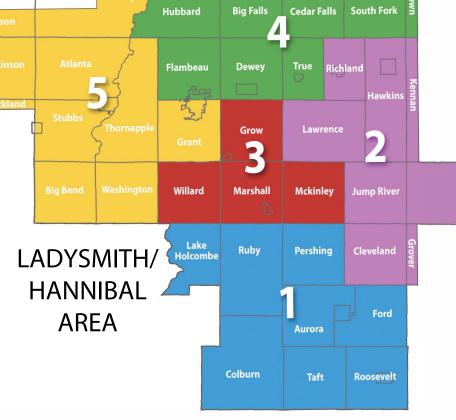

## **HAYWARD AREA**

Radisson

Weirgor

Exeland

Meadowbrook

**District Map:** 

Your cooperative is divided into nine districts with each district being represented by a member who resides in that district.

Townships not served by Jump River Electric are in white.