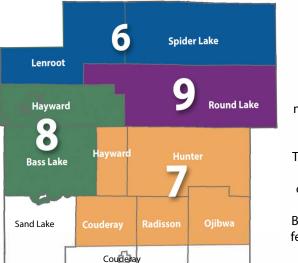

## **HAYWARD AREA**

Radisson

Weirgor

Exeland

Meadowbrook

**District Map:** 

Your cooperative is divided into nine districts with each district being represented by a member who resides in that district.

Townships not served by Jump River Electric are in white.